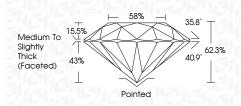

#### PROPORTIONS

| April 30, 2024          |                          |
|-------------------------|--------------------------|
| IGI Report Number       | LG632479733              |
| Description             | LABORATORY GROWN DIAMOND |
| Shape and Cutting Style | ROUND BRILLIANT          |
| Measurements            | 6.66 - 6.68 X 4.16 MM    |
| GRADING RESULTS         |                          |
| Carat Weight            | 1.15 CARAT               |
| Color Grade             | D                        |
| Clarity Grade           | VS 2                     |
| Cut Grade               | IDEAL                    |
| ADDITIONAL GRADING I    | NFORMATION               |
|                         |                          |

DIAMOND REPORT