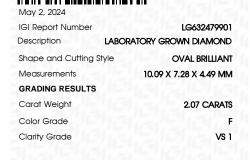

### LABORATORY GROWN DIAMOND REPORT

| May 2, 2024                    |                          |  |  |  |
|--------------------------------|--------------------------|--|--|--|
| IGI Report Number              | LG632479901              |  |  |  |
| Description                    | LABORATORY GROWN DIAMOND |  |  |  |
| Shape and Cutting Style        | OVAL BRILLIANT           |  |  |  |
| Measurements                   | 10.09 X 7.28 X 4.49 MM   |  |  |  |
| GRADING RESULTS                |                          |  |  |  |
| Carat Weight                   | 2.07 CARATS              |  |  |  |
| Color Grade                    | F                        |  |  |  |
| Clarity Grade                  | VS 1                     |  |  |  |
| ADDITIONAL GRADING INFORMATION |                          |  |  |  |