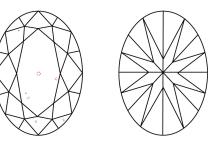

## PROPORTIONS

#### **CLARITY CHARACTERISTICS**

#### **KEY TO SYMBOLS**

Red symbols indicate internal characteristics. Green symbols indicate external characteristics.

#### Sample Image Used