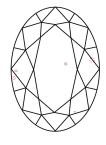

# **ELECTRONIC COPY**

## LABORATORY GROWN DIAMOND REPORT

May 2, 2024

IGI Report Number LG632488909

Description LABORATORY GROWN DIAMOND

Shape and Cutting Style OVAL BRILLIANT

Measurements 8.07 X 5.84 X 3.54 MM

## **GRADING RESULTS**

Carat Weight 1.05 CARAT

Color Grade

Clarity Grade V\$ 2

## ADDITIONAL GRADING INFORMATION

Polish **EXCELLENT** 

Symmetry **EXCELLENT** 

Fluorescence NONE

Inscription(s) (3) LG632488909

Comments: This Laboratory Grown Diamond was created by Chemical Vapor Deposition (CVD) growth process and may include post-growth treatment. Type Ila

# LG632488909

Report verification at igi.org

### **PROPORTIONS**





Sample Image Used

#### **CLARITY CHARACTERISTICS**





## **KEY TO SYMBOLS**

Red symbols indicate internal characteristics. Green symbols indicate external characteristics.

### COLOR

| D E F                  | G H I J                        | Faint                     | very Light | Light    |
|------------------------|--------------------------------|---------------------------|------------|----------|
| CLARITY                |                                |                           |            |          |
| IF                     | WS 1-2                         | VS <sup>1-2</sup>         | SI 1-2     | I 1-3    |
| Internally<br>Flawless | Very Very<br>Slightly Included | Very<br>Slightly Included | Slightly   | Included |





© IGI 2020, International Gemological Institute

FD - 10 20





May 2, 2024

IGI Report Number LG63