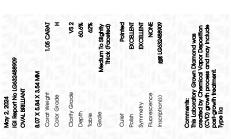

## LABORATORY GROWN DIAMOND REPORT

May 2, 2024

IGI Report Number LG632488909

Description LABORATORY GROWN DIAMOND

Shape and Cutting Style OVAL BRILLIANT

Measurements 8.07 X 5.84 X 3.54 MM

## **GRADING RESULTS**

Carat Weight 1.05 CARAT

Color Grade

Clarity Grade V\$ 2

## ADDITIONAL GRADING INFORMATION

Polish **EXCELLENT** 

Symmetry **EXCELLENT** 

Fluorescence NONE

Inscription(s) (3) LG632488909

Comments: This Laboratory Grown Diamond was created by Chemical Vapor Deposition (CVD) growth process and may include post-growth treatment. Type Ila

© IGI 2020, International Gemological Institute

FD - 10 20

May 2, 2024

IGI Report Number LG632488909

Description LABORATORY GROWN DIAMOND

Shape and Cutting Style OVAL BRILLIANT

Measurements 8.07 X 5.84 X 3.54 MM

**GRADING RESULTS** 

Carat Weight 1.05 CARAT

Color Grade H
Clarity Grade V\$ 2

#### ADDITIONAL GRADING INFORMATION

Polish EXCELLENT
Symmetry EXCELLENT

Fluorescence NONE

(159) LG632488909

Comments: This Laboratory Grown Diamond was created by Chemical Vapor Deposition (CVD) growth process and may include post-growth treatment.

туре па

Inscription(s)