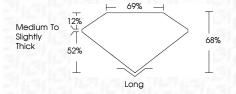

ONS**



# **CLARITY CHARACTERISTICS**





# **KEY TO SYMBOLS**

Red symbols indicate internal characteristics. Green symbols indicate external characteristics.

# **GRADING SCALES**

# CLARITY

| IF         | VVS <sup>1-2</sup> | VS <sup>1-2</sup> | SI 1-2   | I <sup>1-3</sup> |
|------------|--------------------|-------------------|----------|------------------|
| Internally | Very Very          | Very              | Slightly | Included         |
| Flawless   | Slightly Included  | Slightly Included | Included |                  |

### COLOR

| E F | G | Н | I | J | Faint | Very Light | Light |
|-----|---|---|---|---|-------|------------|-------|
|-----|---|---|---|---|-------|------------|-------|



Sample Image Used



© IGI 2020, International Gemological Institute

FD - 10 20







### ADDITIONAL GRADING INFORMATION

Inscription(s)

| Polish       | EXCELLEN |
|--------------|----------|
| Symmetry     | EXCELLEN |
| Fluorescence | NON      |

Comments: This Laboratory Grown Diamond was created by Chemical Vapor Deposition (CVD) growth process and may include post-growth treatment.