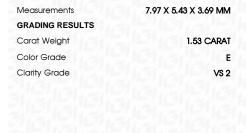

E

Measurements

7.97 X 5.43 X 3.69 MM

# **GRADING RESULTS**

1.53 CARAT Carat Weight

Color Grade

Clarity Grade VS 2