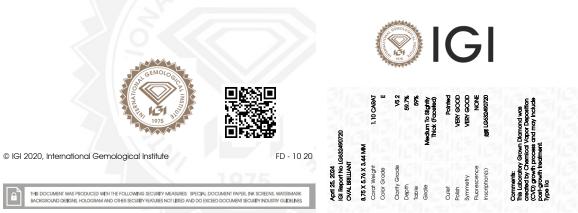

**ELECTRONIC COPY** 

LABORATORY GROWN DIAMOND REPORT

## LABORATORY GROWN DIAMOND REPORT

LG632490720 Report verification at igi.org

59%

Pointed

\_

59.7%

#### ADDITIONAL GRADING INFORMATION

| Polish                                                                                                                                                         | VERY GOOD      |  |
|----------------------------------------------------------------------------------------------------------------------------------------------------------------|----------------|--|
| Symmetry                                                                                                                                                       | VERY GOOD      |  |
| Fluorescence                                                                                                                                                   | NONE           |  |
| Inscription(s)                                                                                                                                                 | 低到 LG632490720 |  |
| Comments: This Laboratory Grown Diamond was<br>created by Chemical Vapor Deposition (CVD) growth<br>process and may include post-growth treatment.<br>Type IIa |                |  |

# www.igi.org

PROPORTIONS

Medium To

Slightly Thick (Faceted)

-

12%

43.5%

 $\checkmark$ 

. . . . . . . . . . . . .

| Polish         | VERY GOOD       |
|----------------|-----------------|
| Symmetry       | VERY GOOD       |
| Fluorescence   | NONE            |
| Inscription(s) | (G1 LG632490720 |

Comments: This Laboratory Grown Diamond was process and may include post-growth treatment. Type IIa

ADDITIONAL GRADING INFORMATION

created by Chemical Vapor Deposition (CVD) growth