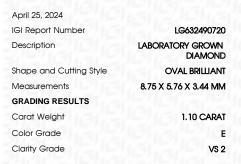

# April 25, 2024

. . .

----

| IGI Report Number       | LG632490720                 |
|-------------------------|-----------------------------|
| Description             | LABORATORY GROWN<br>DIAMOND |
| Shape and Cutting Style | OVAL BRILLIANT              |
| Measurements            | 8.75 X 5.76 X 3.44 MM       |
| GRADING RESULTS         |                             |
| Carat Weight            | 1.10 CARAT                  |
| Color Grade             | CONTRACTOR INCE             |
| Clarity Grade           | VS 2                        |