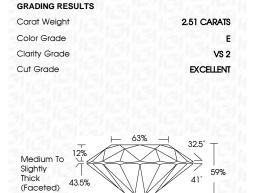

**GRADING RESULTS** 

Carat Weight 2.51 CARATS

Color Grade

Clarity Grade VS 2

Cut Grade EXCELLENT

ADDITIONAL GRADING INFORMATION

Polish **EXCELLENT** 

Symmetry **EXCELLENT** 

## **PROPORTIONS**