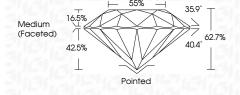

-----|--------------------|-------------------|----------|------------------|
| Internally | Very Very          | Very              | Slightly | Included         |
| Flawless   | Slightly Included  | Slightly Included | Included |                  |

#### COLOR

| COLOR |   |   |   |   |   |   |       |            |       |
|-------|---|---|---|---|---|---|-------|------------|-------|
| D     | Ε | F | G | Н | I | J | Faint | Very Light | Light |



Sample Image Used



© IGI 2020, International Gemological Institute

FD - 10 20



April 25, 2024 IGI Report Number LG632490790 Description LABORATORY GROWN DIAMOND Shape and Cutting Style ROUND BRILLIANT 8.62 - 8.67 X 5.42 MM Measurements **GRADING RESULTS** Carat Weight 2.51 CARATS Color Grade Е Clarity Grade VS 2 Cut Grade **EXCELLENT** 



#### ADDITIONAL GRADING INFORMATION

| Polish   | EXCELLEN |
|----------|----------|
| Symmetry | EXCELLEN |
|          |          |

Fluorescence NONE (159) LG632490790 Inscription(s)

Comments: This Laboratory Grown Diamond was created by Chemical Vapor Deposition (CVD) growth process and may include post-growth treatment.