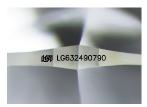

## LABORATORY GROWN DIAMOND REPORT

April 25, 2024

IGI Report Number LG632490790

LABORATORY GROWN Description

DIAMOND

E

Shape and Cutting Style **ROUND BRILLIANT** 

Measurements 8.62 - 8.67 X 5.42 MM