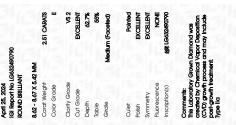

## LABORATORY GROWN DIAMOND REPORT

April 25, 2024

IGI Report Number LG632490790

LABORATORY GROWN Description

DIAMOND

E

Shape and Cutting Style **ROUND BRILLIANT** 

Measurements 8.62 - 8.67 X 5.42 MM

**GRADING RESULTS** 

Carat Weight 2.51 CARATS

Color Grade

Clarity Grade VS 2

Cut Grade **EXCELLENT** 

ADDITIONAL GRADING INFORMATION

Polish **EXCELLENT** 

**EXCELLENT** Symmetry

NONE Fluorescence

1/5/1 LG632490790 Inscription(s)

Comments: This Laboratory Grown Diamond was created by Chemical Vapor Deposition (CVD) growth process and may include post-growth treatment.

Type IIa

© IGI 2020, International Gemological Institute

FD - 10 20

April 25, 2024 IGI Report Number LG632490790 Description LABORATORY GROWN DIAMOND Shape and Cutting Style ROUND BRILLIANT 8.62 - 8.67 X 5.42 MM Measurements **GRADING RESULTS** Carat Weight 2.51 CARATS Color Grade Е Clarity Grade VS 2 Cut Grade **EXCELLENT** 

#### ADDITIONAL GRADING INFORMATION

| Polish   | EXCELLEN |
|----------|----------|
| Symmetry | EXCELLEN |
|          |          |

Fluorescence NONE (159) LG632490790 Inscription(s)

Comments: This Laboratory Grown Diamond was created by Chemical Vapor Deposition (CVD) growth process and may include post-growth treatment.