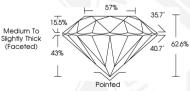

## IGI LABORATORY GROWN DIAMOND IDENTIFICATION REPORT

April 26, 2024

**IGI** Report Number LG632491405

Description LABORATORY GROWN DIAMOND Shape and Cutting Style ROUND BRILLIANT

Measurements 5.17 - 5.20 X 3.25 MM

#### **GRADING RESULTS**

0.54 CARAT Carat Weight

Color Grade D

VVS 2 Clarity Grade

Cut Grade **EXCELLENT** 

#### 5.17 - 5.20 X 3.25 MM

0.54 CARAT Carat Weight Color Grade Clarity Grade VVS 2 Cut Grade **EXCELLENT** Polish **EXCELLENT** 

**EXCELLENT** Symmetry Fluorescence NONE 151 LG632491405 Inscription(s)

Comments: As Grown - No. indication of post-growth treatment. This Laboratory Grown Diamond was created by High

## 5.17 - 5.20 X 3.25 MM

Carat Weight 0.54 CARAT Color Grade Clarity Grade VVS 2 Cut Grade EXCELLENT Polish **EXCELLENT** Symmetry **EXCELLENT** 

NONE Fluorescence Inscription(s) 161 LG632491405

Comments: As Grown - No indication of post-growth treatment. This Laboratory Grown Diamond was created by High