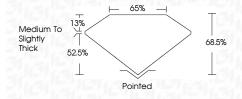

----------|--------------------|-------------------|----------|----------|
| Internally | Very Very          | Very              | Slightly | Included |
| Flawless   | Slightly Included  | Slightly Included | Included |          |

#### COLOR

| COLOR |   |   |   |   |   |   |   |       |            |       |
|-------|---|---|---|---|---|---|---|-------|------------|-------|
|       | D | E | F | G | Н | I | J | Faint | Very Light | Light |



Sample Image Used



© IGI 2020, International Gemological Institute

FD - 10 20



April 29, 2024 IGI Report Number LG632491676 Description LABORATORY GROWN DIAMOND Shape and Cutting Style **CUT CORNERED** RECTANGULAR MODIFIED BRILLIANT 6.99 X 4.99 X 3.42 MM Measurements **GRADING RESULTS** Carat Weight 1.00 CARAT Color Grade D Clarity Grade VVS 1



#### ADDITIONAL GRADING INFORMATION

Inscription(s)

| Polish       | EXCELLEN |
|--------------|----------|
| Symmetry     | EXCELLEN |
| Fluorescence | NON      |

(159) LG632491676

Comments: This Laboratory Grown Diamond was created by Chemical Vapor Deposition (CVD) growth process and may include post-growth treatment.