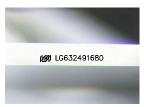

# LABORATORY GROWN DIAMOND REPORT

April 29, 2024

IGI Report Number LG632491680

Description

LABORATORY GROWN DIAMOND

Shape and Cutting Style CUT CORNERED RECTANGULAR

MODIFIED BRILLIANT 9.21 X 6.35 X 4.31 MM

**GRADING RESULTS** 

## ADDITIONAL GRADING INFORMATION

Polish **EXCELLENT** 

Symmetry **EXCELLENT** 

Fluorescence NONE

Inscription(s) (3) LG632491680

Comments: This Laboratory Grown Diamond was created by Chemical Vapor Deposition (CVD) growth process and may include post-growth treatment.

#### ADDITIONAL GRADING INFORMATION

Inscription(s)

| Polish       | EXCELLEN |
|--------------|----------|
| Symmetry     | EXCELLEN |
| Fluorescence | NON      |

(159) LG632491680

Comments: This Laboratory Grown Diamond was created by Chemical Vapor Deposition (CVD) growth process and may include post-growth treatment. Type IIa