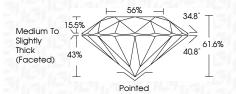

KEY TO SYMBOLS**

Red symbols indicate internal characteristics. Green symbols indicate external characteristics.

#### **GRADING SCALES**

DEFGHIJ

#### CLARITY

| IF                     | VVS <sup>1-2</sup>             | VS <sup>1-2</sup>         | SI 1-2               | I <sup>1-3</sup> |
|------------------------|--------------------------------|---------------------------|----------------------|------------------|
| Internally<br>Flawless | Very Very<br>Slightly Included | Very<br>Slightly Included | Slightly<br>Included | Included         |
| COLOR                  |                                |                           |                      |                  |

Faint

Very Light

Light



Sample Image Used





© IGI 2020, International Gemological Institute

FD - 10 20







## ADDITIONAL GRADING INFORMATION

| Polish        | EXCELLEN  |  |
|---------------|-----------|--|
| Symmetry      | EXCELLENT |  |
| Elugranaganag | NONE      |  |

(159) LG632493339 Inscription(s) Comments: This Laboratory Grown Diamond was

created by Chemical Vapor Deposition (CVD) growth process and may include post-growth treatment.