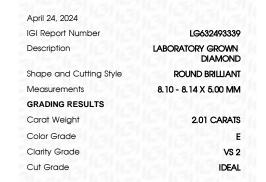

## LABORATORY GROWN DIAMOND REPORT

April 24, 2024

IGI Report Number

Description

Shape and Cutting Style

Measurements

**GRADING RESULTS** 

Carat Weight Color Grade

Clarity Grade

Cut Grade

**EXCELLENT EXCELLENT** 

1/5/1 LG632493339

LABORATORY GROWN

8.10 - 8.14 X 5.00 MM

**ROUND BRILLIANT** 