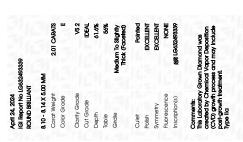

LG632493339 Report verification at igi.org

## LABORATORY GROWN DIAMOND REPORT

April 24, 2024

IGI Report Number

Description

Shape and Cutting Style

Measurements

**GRADING RESULTS** 

Carat Weight Color Grade

Clarity Grade

Cut Grade

# ADDITIONAL GRADING INFORMATION

created by Chemical Vapor Deposition (CVD) growth

Polish Symmetry

Fluorescence

Inscription(s)

Comments: This Laboratory Grown Diamond was

process and may include post-growth treatment. Type IIa

# **PROPORTIONS**

LG632493339

DIAMOND

2.01 CARATS

E

VS 2

**IDEAL** 

NONE

**EXCELLENT EXCELLENT** 

1/5/1 LG632493339

LABORATORY GROWN

8.10 - 8.14 X 5.00 MM

**ROUND BRILLIANT** 