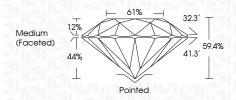

Light    |
|------------------------|--------------------------------|---------------------------|------------|----------|
| CLARITY                |                                |                           | CEN        | 10/2     |
| IF                     | VVS <sup>1 - 2</sup>           | VS <sup>1-2</sup>         | SI 1-2     | I 1-3    |
| Internally<br>Flawless | Very Very<br>Slightly Included | Very<br>Slightly Included | Slightly   | Included |



© IGI 2020, International Gemological Institute

FD - 10 20





April 30, 2024

IGI Report Number LG632496077

Description LABORATORY GROWN DIAMOND

Measurements 9.38 - 9.41 X 5.58 MM

ROUND BRILLIANT

**GRADING RESULTS** 

Shape and Cutting Style

Carat Weight 3.00 CARATS

Color Grade G
Clarity Grade \$12

Cut Grade EXCELENT

Didde



#### ADDITIONAL GRADING INFORMATION

Polish EXCELLENT
Symmetry EXCELLENT

Fluorescence NONE

Inscription(s) (G) LG632496077 Comments: This Laboratory Grown Diamond was

created by Chemical Vapor Deposition (CVD) growth process and may include post-growth treatment.

Type lia