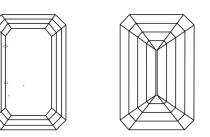

# **CLARITY CHARACTERISTICS**

#### **KEY TO SYMBOLS**

Red symbols indicate internal characteristics. Green symbols indicate external characteristics.

Sample Image Used