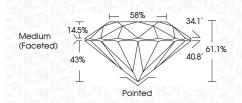

### PROPORTIONS

| May 3, 2024                    |                          |  |  |  |  |  |  |  |
|--------------------------------|--------------------------|--|--|--|--|--|--|--|
| IGI Report Number              | LG632497129              |  |  |  |  |  |  |  |
| Description                    | LABORATORY GROWN DIAMOND |  |  |  |  |  |  |  |
| Shape and Cutting Style        | ROUND BRILLIANT          |  |  |  |  |  |  |  |
| Measurements                   | 8.46 - 8.49 X 5.17 MM    |  |  |  |  |  |  |  |
| GRADING RESULTS                |                          |  |  |  |  |  |  |  |
| Carat Weight                   | 2.30 CARATS              |  |  |  |  |  |  |  |
| Color Grade                    | G                        |  |  |  |  |  |  |  |
| Clarity Grade                  | VS 1                     |  |  |  |  |  |  |  |
| Cut Grade                      | IDEAL                    |  |  |  |  |  |  |  |
| ADDITIONAL GRADING INFORMATION |                          |  |  |  |  |  |  |  |

| ∋632497129<br>T                                             | 7 MM                  | 2.30 CARATS  | 9           | 187           | IDEAL     | 61.1% | 56%   | Medium (Faceted) | Pointed | EXCELLENT | EXCELLENT | NONE         | (g) LG632497129 | Comment:<br>The Lordony Grown Damond was<br>and by Charlord Vapor Ibposition<br>COND growth process and may include<br>propertion in teatment. |
|-------------------------------------------------------------|-----------------------|--------------|-------------|---------------|-----------|-------|-------|------------------|---------|-----------|-----------|--------------|-----------------|------------------------------------------------------------------------------------------------------------------------------------------------|
| May 3, 2024<br>IGI Report No LG632497129<br>ROUND BRILLIANT | 8.46 - 8.49 X 5.17 MM | Carat Weight | Color Grade | Clarity Grade | Out Grade | Depth | Table | Girdle           | Culet   | Polish    | Symmetry  | Fluorescence | Inscription(s)  | Comments:<br>This Laboratory Grown<br>cardiad by Chamical<br>CV00 growth process<br>post-growth treatment<br>Type lig                          |