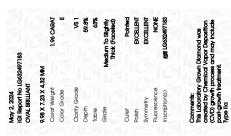

### LABORATORY GROWN DIAMOND REPORT

May 2, 2024

IGI Report Number LG632497183

Description LABORATORY GROWN DIAMOND

Shape and Cutting Style OVAL BRILLIANT

Measurements 9.98 X 7.23 X 4.32 MM

## **GRADING RESULTS**

Carat Weight 1.96 CARAT

Color Grade

Ε

Clarity Grade VS 1

#### ADDITIONAL GRADING INFORMATION

Polish **EXCELLENT** 

Symmetry **EXCELLENT** 

Fluorescence NONE

Inscription(s) (G) LG632497183

Comments: This Laboratory Grown Diamond was created by Chemical Vapor Deposition (CVD) growth process and may include post-growth treatment. Type Ila

© IGI 2020, International Gemological Institute

FD - 10 20

May 2, 2024

IGI Report Number LG632497183

Description LABORATORY GROWN DIAMOND

Measurements 9.98 X 7.23 X 4.32 MM

**OVAL BRILLIANT** 

(G) LG632497183

**GRADING RESULTS** 

Shape and Cutting Style

Carat Weight 1.96 CARAT

Color Grade E
Clarity Grade V\$1

#### ADDITIONAL GRADING INFORMATION

Polish EXCELLENT
Symmetry EXCELLENT

Fluorescence NONE

Comments: This Laboratory Grown Diamond was created by Chemical Vapor Deposition (CVD) growth process and may include post-growth treatment.

туре па

Inscription(s)