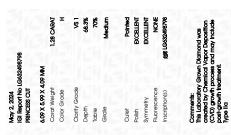

#### LABORATORY GROWN DIAMOND REPORT

May 2, 2024

IGI Report Number LG632498798

Description LABORATORY GROWN DIAMOND

Shape and Cutting Style PRINCESS CUT

Measurements 6.09 X 5.99 X 4.09 MM

#### **GRADING RESULTS**

Carat Weight 1.28 CARAT

Color Grade

Clarity Grade VS 1

#### ADDITIONAL GRADING INFORMATION

Polish **EXCELLENT** 

Symmetry **EXCELLENT** 

Fluorescence NONE

Inscription(s) (3) LG632498798

Comments: This Laboratory Grown Diamond was created by Chemical Vapor Deposition (CVD) growth process and may include post-growth treatment. Type Ila