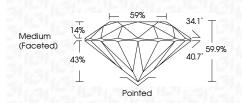

| 632498866                                                   | MM                    | 2.77 CARATS  | U           | VS 1          | IDEAL     | 20.9% | 869   | Medium (Faceted) | Pointed | EXCELLENT | EXCELLENT | NONE         | (g) LG632498866 | Comments:<br>The Lidoney Grown Damord was<br>and by Charled Vector Dependion<br>CCD) grown process and may include<br>partigrown inclument. |
|-------------------------------------------------------------|-----------------------|--------------|-------------|---------------|-----------|-------|-------|------------------|---------|-----------|-----------|--------------|-----------------|---------------------------------------------------------------------------------------------------------------------------------------------|
| May 2, 2024<br>IGI Report No LG632498866<br>ROUND BRILLIANT | 9.10 - 9.13 X 5.46 MM | Carat Weight | Color Grade | Clarity Grade | Out Grade | Depth | Table | Girdle           | Culet   | Polish    | Symmetry  | Fluorescence | Inscription(s)  | Comments:<br>This Laboratory Grown<br>created by Chamical<br>CVD growth process<br>post-growth tradment<br>Type IId                         |