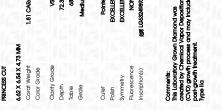

#### LABORATORY GROWN DIAMOND REPORT

PROPORTIONS

**CLARITY CHARACTERISTICS** 

**KEY TO SYMBOLS** 

Red symbols indicate internal characteristics. Green symbols indicate external characteristics.

| May 3, 2024                    |                          |  |  |  |
|--------------------------------|--------------------------|--|--|--|
| IGI Report Number              | LG632498926              |  |  |  |
| Description                    | LABORATORY GROWN DIAMOND |  |  |  |
| Shape and Cutting Style        | PRINCESS CUT             |  |  |  |
| Measurements                   | 6.62 X 6.54 X 4.73 MM    |  |  |  |
| GRADING RESULTS                |                          |  |  |  |
| Carat Weight                   | 1.81 CARAT               |  |  |  |
| Color Grade                    | 민이들만이들                   |  |  |  |
| Clarity Grade                  | VS 1                     |  |  |  |
| ADDITIONAL GRADING INFORMATION |                          |  |  |  |
| Polish                         | EVOELLENT                |  |  |  |

| Polish         | EXCELLENT        |
|----------------|------------------|
| Symmetry       | EXCELLENT        |
| Fluorescence   | NONE             |
| Inscription(s) | 1371 LG632498926 |

Comments: This Laboratory Grown Diamond was created by Chemical Vapor Deposition (CVD) growth process and may include post-growth treatment. Type IIa

| IGI Report Number | LG63249               |
|-------------------|-----------------------|
| Description       | LABORATORY GROWN DIAM |
| Shape and Cutting | Style PRINCESS        |
| Measurements      | 6.62 X 6.54 X 4.73    |
| GRADING RESULTS   |                       |
| Carat Weight      | 1.81 C/               |
| Color Grade       |                       |
| Clarity Grade     |                       |

#### ADDITIONAL GRADING INFORMATION

| Polish                                                                                             | EXCELLENT                 |
|----------------------------------------------------------------------------------------------------|---------------------------|
| Symmetry                                                                                           | EXCELLENT                 |
| Fluorescence                                                                                       | NONE                      |
| Inscription(s)                                                                                     | (157) LG632498926         |
| Comments: This Laboratory (<br>created by Chemical Vapor<br>process and may include po<br>Type IIa | r Deposition (CVD) growth |