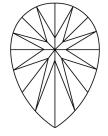

# **ELECTRONIC COPY**

### LABORATORY GROWN DIAMOND REPORT

May 3, 2024

IGI Report Number LG632498931

Description LABORATORY GROWN DIAMOND

Shape and Cutting Style PEAR BRILLIANT

Measurements 13.22 X 7.96 X 4.76 MM

**GRADING RESULTS** 

Carat Weight 2.90 CARATS

Color Grade

Е

Clarity Grade VS 1

## ADDITIONAL GRADING INFORMATION

Polish **EXCELLENT** 

Symmetry **EXCELLENT** 

Fluorescence NONE

Inscription(s) IGI LG632498931

Comments: This Laboratory Grown Diamond was created by Chemical Vapor Deposition (CVD) growth process and may include post-growth treatment.

Type IIa

## LG632498931

Report verification at igi.org

### **PROPORTIONS**





Sample Image Used

#### **CLARITY CHARACTERISTICS**





### **KEY TO SYMBOLS**

Red symbols indicate internal characteristics. Green symbols indicate external characteristics.

### COLOR

| D E F                  | G H I J                        | Faint                     | Very Light | Light    |
|------------------------|--------------------------------|---------------------------|------------|----------|
| CLARITY                |                                |                           |            |          |
| IF                     | WS <sup>1 - 2</sup>            | VS <sup>1-2</sup>         | SI 1-2     | 1 1-3    |
| Internally<br>Flawless | Very Very<br>Slightly Included | Very<br>Slightly Included | Slightly   | Included |





© IGI 2020, International Gemological Institute

FD - 10 20







May 3, 2024

IGI Report Number LG6