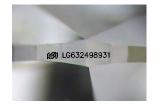

### LABORATORY GROWN DIAMOND REPORT

May 3, 2024

IGI Report Number LG632498931

Description LABORATORY GROWN DIAMOND

Shape and Cutting Style PEAR BRILLIANT

Measurements 13.22 X 7.96 X 4.76 MM

**GRADING RESULTS** 

## LG632498931

Report verification at igi.org

© IGI 2020, International Gemological Institute

FD - 10 20

May 3, 2024

IGI Report Number LG632498931

Description LABORATORY GROWN DIAMOND

Shape and Cutting Style PEAR BRILLIANT

Measurements 13.22 X 7.96 X 4.76 MM