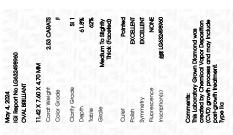

## LABORATORY GROWN DIAMOND REPORT

May 4, 2024

IGI Report Number LG632498960

Description LABORATORY GROWN DIAMOND

Shape and Cutting Style OVAL BRILLIANT

Measurements 11.42 X 7.60 X 4.70 MM

**GRADING RESULTS** 

Carat Weight 2.53 CARATS

Color Grade

Clarity Grade SI 1

## ADDITIONAL GRADING INFORMATION

Polish **EXCELLENT** 

Symmetry **EXCELLENT** 

Fluorescence NONE

Inscription(s) (3) LG632498960

Comments: This Laboratory Grown Diamond was created by Chemical Vapor Deposition (CVD) growth process and may include post-growth treatment. Type Ila

## LG632498960

Report verification at igi.org