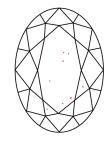

# **ELECTRONIC COPY**

## LABORATORY GROWN DIAMOND REPORT

May 4, 2024

IGI Report Number LG632498960

Description LABORATORY GROWN DIAMOND

Shape and Cutting Style OVAL BRILLIANT

Measurements 11.42 X 7.60 X 4.70 MM

**GRADING RESULTS** 

Carat Weight 2.53 CARATS

Color Grade

Clarity Grade SI 1

## ADDITIONAL GRADING INFORMATION

Polish **EXCELLENT** 

Symmetry **EXCELLENT** 

Fluorescence NONE

Inscription(s) (3) LG632498960

Comments: This Laboratory Grown Diamond was created by Chemical Vapor Deposition (CVD) growth process and may include post-growth treatment. Type Ila

## LG632498960

Report verification at igi.org

### PROPORTIONS





Sample Image Used

#### **CLARITY CHARACTERISTICS**





## **KEY TO SYMBOLS**

Red symbols indicate internal characteristics. Green symbols indicate external characteristics.

### COLOR

| D E F                  | G H I J             | Faint                     | Very Light | Light    |
|------------------------|---------------------|---------------------------|------------|----------|
| CLARITY                |                     |                           |            |          |
| IF                     | WS <sup>1 - 2</sup> | VS <sup>1-2</sup>         | SI 1 - 2   | 1 1 - 3  |
| Internally<br>Flawless | Very Very           | Very<br>Slightly Included | Slightly   | Included |





© IGI 2020, International Gemological Institute

FD - 10 20





May 4, 2024

IGI Report Number LG632498960

Description LABORATORY GROWN DIAMOND

Shape an