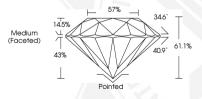

## **GRADING RESULTS**

0.91 CARAT Carat Weight

Color Grade D

Clarity Grade VS 1 Cut Grade IDFAI

#### 6.24 - 6.28 X 3.82 MM

0.91 CARAT Carat Weight Color Grade Clarity Grade VS 1 Cut Grade IDFAI Polish **EXCELLENT EXCELLENT** Symmetry Fluorescence NONE

161 LG632499888 Inscription(s) Comments: HEARTS & ARROWS This Laboratory Grown Diamond was created by Chemical Vapor Deposition (CVD) growth process and may include post-growth treatment. Type Ila

## 6.24 - 6.28 X 3.82 MM

Carat Weight 0.91 CARAT Color Grade D Clarity Grade VS 1 Cut Grade IDEAL Polish **EXCELLENT** Symmetry **EXCELLENT** NONE Fluorescence Inscription(s) 161 LG632499888 Comments: HEARTS & ARROWS This Laboratory Grown Diamond was created by Chemical Vapor