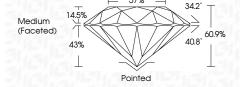

nd was created by Chemical Vapor Deposition (CVD) growth process and

may include post-growth treatment.

Type IIa

# **PROPORTIONS**

D





# www.igi.org

# **GRADING SCALES**

# CLARITY

| IF                     | VVS 1-2                        | VS <sup>1-2</sup>         | SI 1-2               | I <sup>1-3</sup> |
|------------------------|--------------------------------|---------------------------|----------------------|------------------|
| Internally<br>Flawless | Very Very<br>Slightly Included | Very<br>Slightly Included | Slightly<br>Included | Included         |

#### COLOR

| D | Ε | F | G | Н | 1 | J | Faint | Very Light | Light |
|---|---|---|---|---|---|---|-------|------------|-------|



Sample Image Used



© IGI 2020, International Gemological Institute

FD - 10 20







#### ADDITIONAL GRADING INFORMATION

| Polish         | EXCELLENT       |
|----------------|-----------------|
| Symmetry       | EXCELLENT       |
| Fluorescence   | NONE            |
| Inscription(s) | (6) LG632499904 |

Comments: HEARTS & ARROWS
This Laboratory Grown Diamond was created by
Chemical Vapor Deposition (CVD) growth process and
may include post-growth treatment.

Type IIa