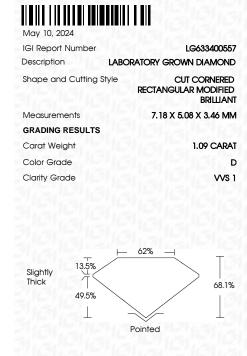

### LABORATORY GROWN DIAMOND REPORT

| May 10, 2024            |                                                |
|-------------------------|------------------------------------------------|
| IGI Report Number       | LG633400557                                    |
| Description             | LABORATORY GROWN DIAMOND                       |
| Shape and Cutting Style | CUT CORNERED RECTANGULAR<br>MODIFIED BRILLIANT |
| Measurements            | 7.18 X 5.08 X 3.46 MM                          |
| GRADING RESULTS         |                                                |
| Carat Weight            | 1.09 CARAT                                     |
| Color Grade             | D                                              |
| Clarity Grade           | VVS 1                                          |