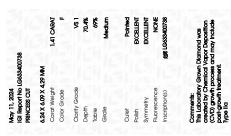

### LABORATORY GROWN DIAMOND REPORT

May 11, 2024

IGI Report Number LG633400738

Description LABORATORY GROWN DIAMOND

Shape and Cutting Style PRINCESS CUT

Measurements 6.24 X 6.09 X 4.29 MM

## **GRADING RESULTS**

Carat Weight 1.41 CARAT

Color Grade

Clarity Grade VS 1

#### ADDITIONAL GRADING INFORMATION

Polish **EXCELLENT** 

Symmetry **EXCELLENT** 

Fluorescence NONE

Inscription(s) (3) LG633400738

Comments: This Laboratory Grown Diamond was created by Chemical Vapor Deposition (CVD) growth process and may include post-growth treatment. Type Ila

May 11, 2024

IGI Report Number LG633400738

Description LABORATORY GROWN DIAMOND

Shape and Cutting Style PRINCESS CUT

Measurements 6.24 X 6.09 X 4.29 MM

GRADING RESULTS

Carat Weight 1.41 CARAT

Color Grade

Clarity Grade VS 1

#### ADDITIONAL GRADING INFORMATION

Polish EXCELLENT
Symmetry EXCELLENT

Fluorescence NONE

(G) LG633400738

Comments: This Laboratory Grown Diamond was created by Chemical Vapor Deposition (CVD) growth process and may include post-growth treatment.

Type IIa

Light

FD - 10 20

Very Light

Inscription(s)