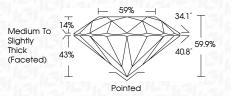

|                           |                      |          |
|------------------------|--------------------------------|---------------------------|----------------------|----------|
| IF                     | VVS <sup>1 - 2</sup>           | VS <sup>1-2</sup>         | SI 1-2               | I 1-3    |
| Internally<br>Flawless | Very Very<br>Slightly Included | Very<br>Slightly Included | Slightly<br>Included | Included |



© IGI 2020, International Gemological Institute

FD - 10 20





May 10, 2024

IGI Report Number LG633400828

Description LABORATORY GROWN DIAMOND

Shape and Cutting Style ROUND BRILLIANT

Measurements 11.03 - 11.07 X 6.63 MM

**GRADING RESULTS** 

Carat Weight 4.92 CARATS

Color Grade F
Clarity Grade VV\$ 2

IDEAL

(159) LG633400828

Cut Grade



#### ADDITIONAL GRADING INFORMATION

Polish EXCELLENT
Symmetry EXCELLENT

Fluorescence NONE

Comments: This Laboratory Grown Diamond was created by Chemical Vapor Deposition (CVD) growth process and may include post-growth treatment.

Type IIo

Inscription(s)