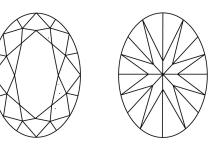

## PROPORTIONS

### **CLARITY CHARACTERISTICS**

#### **KEY TO SYMBOLS**

Red symbols indicate internal characteristics. Green symbols indicate external characteristics.

#### Sample Image Used