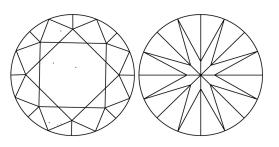

### **KEY TO SYMBOLS**

Red symbols indicate internal characteristics. Green symbols indicate external characteristics.

Sample Image Used