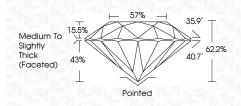

## PROPORTIONS

| May 11, 2024                   |                          |  |  |  |
|--------------------------------|--------------------------|--|--|--|
| IGI Report Number              | LG633400991              |  |  |  |
| Description                    | LABORATORY GROWN DIAMOND |  |  |  |
| Shape and Cutting Style        | ROUND BRILLIANT          |  |  |  |
| Measurements                   | 9.30 - 9.36 X 5.80 MM    |  |  |  |
| GRADING RESULTS                |                          |  |  |  |
| Carat Weight                   | 3.17 CARATS              |  |  |  |
| Color Grade                    | ICION ICION F            |  |  |  |
| Clarity Grade                  | VVS 2                    |  |  |  |
| Cut Grade                      | IDEAL                    |  |  |  |
| ADDITIONAL GRADING INFORMATION |                          |  |  |  |
|                                |                          |  |  |  |