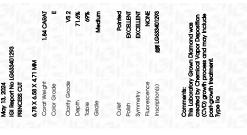

## May 13, 2024

| LG63340              | 1293 |
|----------------------|------|
| BORATORY GROWN DIAMO | OND  |
| PRINCESS             | CUT  |
| 6.78 X 6.58 X 4.71   | MM   |
|                      |      |
| 1.84 C/              | ARAT |
|                      | E    |
|                      | VS 2 |
|                      |      |
|                      |      |

#### ADDITIONAL GRADING INFORMATION

| Polish                                                                                         | EXCELLENT                  |
|------------------------------------------------------------------------------------------------|----------------------------|
| Symmetry                                                                                       | EXCELLENT                  |
| Fluorescence                                                                                   | NONE                       |
| Inscription(s)                                                                                 | 低到 LG633401293             |
| Comments: This Laboratory<br>created by Chemical Vapo<br>process and may include p<br>Type IIa | or Deposition (CVD) growth |