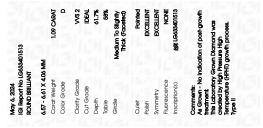

## PROPORTIONS

**CLARITY CHARACTERISTICS** 

**KEY TO SYMBOLS** 

Red symbols indicate internal characteristics.

Green symbols indicate external characteristics.

| May 6, 2024                    |                          |  |  |  |
|--------------------------------|--------------------------|--|--|--|
| IGI Report Number              | LG633401513              |  |  |  |
| Description                    | LABORATORY GROWN DIAMOND |  |  |  |
| Shape and Cutting Style        | ROUND BRILLIANT          |  |  |  |
| Measurements                   | 6.57 - 6.61 X 4.06 MM    |  |  |  |
| GRADING RESULTS                |                          |  |  |  |
| Carat Weight                   | 1.09 CARAT               |  |  |  |
| Color Grade                    | D                        |  |  |  |
| Clarity Grade                  | VVS 2                    |  |  |  |
| Cut Grade                      | IDEAL                    |  |  |  |
| ADDITIONAL GRADING INFORMATION |                          |  |  |  |
|                                |                          |  |  |  |

| Polish         | EXCELLENT        |
|----------------|------------------|
| Symmetry       | EXCELLENT        |
| Fluorescence   | NONE             |
| Inscription(s) | 1571 LG633401513 |

Comments: As Grown - No indication of post-growth treatment.

## May 6, 2024

| IGI Report Number | LG633401513              |
|-------------------|--------------------------|
| Description       | LABORATORY GROWN DIAMOND |
| Shape and Cutting | Style ROUND BRILLIANT    |
| Measurements      | 6.57 - 6.61 X 4.06 MM    |
| GRADING RESULTS   | 5                        |
| Carat Weight      | 1.09 CARAT               |
| Color Grade       | D                        |
| Clarity Grade     | VVS 2                    |
| Cut Grade         | IDEAL                    |
|                   |                          |

#### ADDITIONAL GRADING INFORMATION

| Polish                                                                                                               | EXCELLENT              |
|----------------------------------------------------------------------------------------------------------------------|------------------------|
| Symmetry                                                                                                             | EXCELLENT              |
| Fluorescence                                                                                                         | NONE                   |
| Inscription(s)                                                                                                       | 修7 LG633401513         |
| Comments: As Grown - No ind<br>treatment.<br>This Laboratory Grown Diamo<br>Pressure High Temperature (Hi<br>Type II | nd was created by High |
|                                                                                                                      |                        |