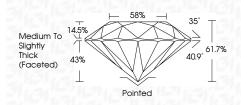

## PROPORTIONS

**CLARITY CHARACTERISTICS** 

**KEY TO SYMBOLS** 

Red symbols indicate internal characteristics.

Green symbols indicate external characteristics.

| May 6, 2024                    |                          |  |  |  |
|--------------------------------|--------------------------|--|--|--|
| IGI Report Number              | LG633401513              |  |  |  |
| Description                    | LABORATORY GROWN DIAMOND |  |  |  |
| Shape and Cutting Style        | ROUND BRILLIANT          |  |  |  |
| Measurements                   | 6.57 - 6.61 X 4.06 MM    |  |  |  |
| GRADING RESULTS                |                          |  |  |  |
| Carat Weight                   | 1.09 CARAT               |  |  |  |
| Color Grade                    | D                        |  |  |  |
| Clarity Grade                  | VVS 2                    |  |  |  |
| Cut Grade                      | IDEAL                    |  |  |  |
| ADDITIONAL GRADING INFORMATION |                          |  |  |  |
|                                |                          |  |  |  |

## May 6, 2024

| IGI Report Number | LG633401513              |
|-------------------|--------------------------|
| Description       | LABORATORY GROWN DIAMOND |
| Shape and Cutting | Style ROUND BRILLIANT    |
| Measurements      | 6.57 - 6.61 X 4.06 MM    |
| GRADING RESULTS   | 5                        |
| Carat Weight      | 1.09 CARAT               |
| Color Grade       | D                        |
| Clarity Grade     | VVS 2                    |
| Cut Grade         | IDEAL                    |
|                   |                          |