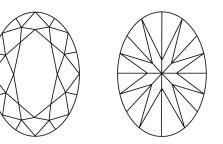

## PROPORTIONS

## **CLARITY CHARACTERISTICS**

#### **KEY TO SYMBOLS**

NONE

Red symbols indicate internal characteristics. Green symbols indicate external characteristics.

#### Sample Image Used