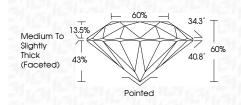

| 33402441                                    | W                     | 2.55 CARATS  |             | NS 1          | IDEAL     | 808   | 808   | Medium To Slightly<br>Thick (Faceted) | Pointed | EXCELLENT | EXCELLENT | NONE         | (g) LG633402441 | Comments:<br>The Laboratory Grown Dannard was<br>and by Channard Vapor Deparition<br>(CND) growth process and may include<br>past-growth heatment. |
|---------------------------------------------|-----------------------|--------------|-------------|---------------|-----------|-------|-------|---------------------------------------|---------|-----------|-----------|--------------|-----------------|----------------------------------------------------------------------------------------------------------------------------------------------------|
| IGI Report No LG633402441<br>ROUND BRILLANT | 8.79 - 8.90 X 5.30 MM | Carat Weight | Color Grade | Clarity Grade | Out Grade | Depth | Table | Girdle                                | Culet   | Polish    | Symmetry  | Fluorescence | Inscription(s)  | Comments:<br>This Laboratory Grown<br>created by Chamical<br>(CVD) growth process<br>post-growth readment<br>Type IIa                              |