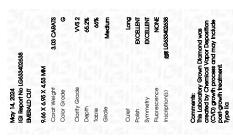

#### LABORATORY GROWN DIAMOND REPORT

May 14, 2024

IGI Report Number LG633402638

Description LABORATORY GROWN DIAMOND

Shape and Cutting Style EMERALD CUT

Measurements 9.66 X 6.95 X 4.53 MM

**GRADING RESULTS** 

Carat Weight 3.03 CARATS

Color Grade G

Clarity Grade VV\$ 2

#### ADDITIONAL GRADING INFORMATION

Polish **EXCELLENT** 

Symmetry **EXCELLENT** 

Fluorescence NONE

Inscription(s) (3) LG633402638

Comments: This Laboratory Grown Diamond was created by Chemical Vapor Deposition (CVD) growth process and may include post-growth treatment.

Type IIa