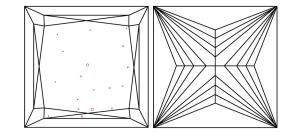

# **ELECTRONIC COPY**

## LABORATORY GROWN DIAMOND REPORT

May 13, 2024

IGI Report Number LG633402778

Description LABORATORY GROWN DIAMOND

Shape and Cutting Style PRINCESS CUT

Measurements 7.56 X 7.45 X 5.38 MM

**GRADING RESULTS** 

Carat Weight 2.65 CARATS

Color Grade

Clarity Grade V\$ 2

### ADDITIONAL GRADING INFORMATION

Polish **EXCELLENT** 

Symmetry **EXCELLENT** 

Fluorescence NONE

Inscription(s) (G) LG633402778

Comments: This Laboratory Grown Diamond was created by Chemical Vapor Deposition (CVD) growth process and may include post-growth treatment. Type Ila

# LG633402778

Report verification at igi.org

## **PROPORTIONS**





Sample Image Used

### **CLARITY CHARACTERISTICS**



# **KEY TO SYMBOLS**

Red symbols indicate internal characteristics. Green symbols indicate external characteristics.

# COLOR D E F G H I J Faint Very Light Light CLARITY IF VVS<sup>1-2</sup> VS<sup>1-2</sup> SI<sup>1-2</sup> I<sup>1-3</sup> Internally Very Very Very Slightly Included

Slightly Included

Flawless

Slightly Included



Included

FD - 10 20

© IGI 2020, International Gemological Institute

THIS DOCUMENT WAS PRODUCED WITH THE FOLLOWING SECURITY MEASURES: SPECIAL DOCUMENT PAPER, IN SCREEKS, WATERMARK BACKGOUND DISSORS HOLOGIANA AND OTHER SECURITY HALVES NOT LISTO AND DO DICCED DOCUMENT SCURITY HALVES NOT LISTO AND DO DICCED DOCUMENT SANDERS.



May 13, 2024

IGI Report Number LG633402778

Description LABORATORY GROWN DIAMOND

Measurements 7.56 X 7.45 X 5.38 MM

PRINCESS CUT