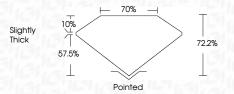

aint Very Light Light CLARITY IF VVS<sup>1-2</sup> VS<sup>1-2</sup> SI<sup>1-2</sup> I<sup>1-3</sup> Internally Very Very Very Slightly Included

Slightly Included

Flawless

Slightly Included



Included

FD - 10 20

© IGI 2020, International Gemological Institute

THIS DOCUMENT WAS PRODUCED WITH THE FOLLOWING SECURITY MEASURES: SPECIAL DOCUMENT PAPER, IN SCREEKS, WATERMARK BACKGOUND DISSORS HOLOGIANA AND OTHER SECURITY HALVES NOT LISTO AND DO DICCED DOCUMENT SCURITY HALVES NOT LISTO AND DO DICCED DOCUMENT SANDERS.



May 13, 2024

IGI Report Number LG633402778

Description LABORATORY GROWN DIAMOND

Measurements 7.56 X 7.45 X 5.38 MM

PRINCESS CUT

**GRADING RESULTS** 

Shape and Cutting Style

Carat Weight 2.65 CARATS

Color Grade F
Clarity Grade V\$ 2

회)[[[16] [2] [2] [2] [2] [2] [2]



### ADDITIONAL GRADING INFORMATION

Polish EXCELLENT
Symmetry EXCELLENT

Fluorescence NONE

Inscription(s) (G) LG633402778

Comments: This Laboratory Grown Diamond was created by Chemical Vapor Deposition (CVD) growth process and may include post-growth treatment.