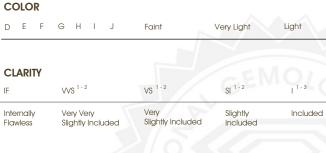

### LABORATORY GROWN DIAMOND REPORT

PROPORTIONS

| May 11, 2024                   |                          |  |
|--------------------------------|--------------------------|--|
| IGI Report Number              | LG633402905              |  |
| Description                    | LABORATORY GROWN DIAMOND |  |
| Shape and Cutting Style        | EMERALD CUT              |  |
| Measurements                   | 7.75 X 5.38 X 3.62 MM    |  |
| GRADING RESULTS                |                          |  |
| Carat Weight                   | 1.48 CARAT               |  |
| Color Grade                    | F                        |  |
| Clarity Grade                  | VS 1                     |  |
| ADDITIONAL GRADING INFORMATION |                          |  |
|                                |                          |  |