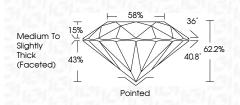

### PROPORTIONS

| May 14, 2024            |                          |
|-------------------------|--------------------------|
| IGI Report Number       | LG633402955              |
| Description             | LABORATORY GROWN DIAMOND |
| Shape and Cutting Style | ROUND BRILLIANT          |
| Measurements            | 9.91 - 9.97 X 6.18 MM    |
| GRADING RESULTS         |                          |
| Carat Weight            | 3.80 CARATS              |
| Color Grade             |                          |
| Clarity Grade           | VS 2                     |
| Cut Grade               | IDEAL                    |
|                         |                          |

## May 14, 2024

| IGI Report Number     | LG633402955              |
|-----------------------|--------------------------|
| Description           | LABORATORY GROWN DIAMOND |
| Shape and Cutting Sty | /le ROUND BRILLIANT      |
| Measurements          | 9.91 - 9.97 X 6.18 MM    |
| GRADING RESULTS       |                          |
| Carat Weight          | 3.80 CARATS              |
| Color Grade           | E                        |
| Clarity Grade         | V\$ 2                    |
| Cut Grade             | IDEAL                    |
|                       |                          |