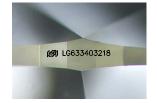

### LABORATORY GROWN DIAMOND REPORT

May 13, 2024

IGI Report Number LG633403218

Description LABORATORY GROWN DIAMOND

Shape and Cutting Style OVAL BRILLIANT

Measurements 8.57 X 5.74 X 3.49 MM

**GRADING RESULTS** 

# LG633403218

Report verification at igi.org