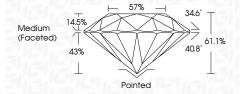

as created by Chemical Vapor Deposition (CVD) growth process and

may include post-growth treatment.

Type IIa

## **PROPORTIONS**

D





# www.igi.org

### **GRADING SCALES**

### CLARITY

| IF                     | VVS 1-2                        | VS <sup>1-2</sup>         | SI 1-2               | I <sup>1-3</sup> |
|------------------------|--------------------------------|---------------------------|----------------------|------------------|
| Internally<br>Flawless | Very Very<br>Slightly Included | Very<br>Slightly Included | Slightly<br>Included | Included         |

### COLOR

| D | Ε | F | G | Н | 1 | J | Faint | Very Light | Light |
|---|---|---|---|---|---|---|-------|------------|-------|



Sample Image Used



© IGI 2020, International Gemological Institute

FD - 10 20







#### ADDITIONAL GRADING INFORMATION

| Polish         | EXCELLENT       |
|----------------|-----------------|
| Symmetry       | EXCELLENT       |
| Fluorescence   | NONE            |
| Inscription(s) | (6) LG633403764 |

Comments: HEARTS & ARROWS
This Laboratory Grown Diamond was created by
Chemical Vapor Deposition (CVD) growth process and
may include post-growth treatment.

Type IIa