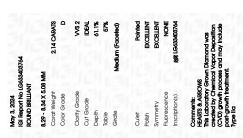

Report verification at igi.org

LG633403764

ROUND BRILLIANT

8.29 - 8.34 X 5.08 MM

LABORATORY GROWN DIAMOND

May 3, 2024

Description

Measurements

### LABORATORY GROWN DIAMOND REPORT

May 3, 2024

IGI Report Number LG633403764

Description LABORATORY GROWN DIAMOND

Shape and Cutting Style ROUND BRILLIANT

Measurements 8.29 - 8.34 X 5.08 MM

**GRADING RESULTS** 

Carat Weight 2.14 CARATS

Color Grade

Clarity Grade VVS 2

Cut Grade IDEAL

### ADDITIONAL GRADING INFORMATION

Polish EXCELLENT

Symmetry **EXCELLENT** 

Fluorescence NONE

Inscription(s) (3) LG633403764

Comments: HEARTS & ARROWS

This Laboratory Grown Diamond was created by Chemical Vapor Deposition (CVD) growth process and

may include post-growth treatment.

Type IIa

## **PROPORTIONS**

D