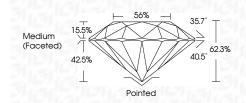

## PROPORTIONS

| May 9, 2024                    |                          |  |  |  |
|--------------------------------|--------------------------|--|--|--|
| IGI Report Number              | LG633404222              |  |  |  |
| Description                    | LABORATORY GROWN DIAMOND |  |  |  |
| Shape and Cutting Style        | ROUND BRILLIANT          |  |  |  |
| Measurements                   | 8.39 - 8.42 X 5.24 MM    |  |  |  |
| GRADING RESULTS                |                          |  |  |  |
| Carat Weight                   | 2.31 CARATS              |  |  |  |
| Color Grade                    | E State State            |  |  |  |
| Clarity Grade                  | VS 1                     |  |  |  |
| Cut Grade                      | IDEAL                    |  |  |  |
| ADDITIONAL GRADING INFORMATION |                          |  |  |  |