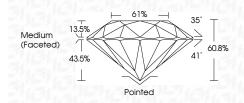

## PROPORTIONS

Medium

| May 10, 2024            |                          |  |  |  |  |
|-------------------------|--------------------------|--|--|--|--|
| IGI Report Number       | LG633404847              |  |  |  |  |
| Description             | LABORATORY GROWN DIAMOND |  |  |  |  |
| Shape and Cutting Style | e ROUND BRILLIANT        |  |  |  |  |
| Measurements            | 8.72 - 8.77 X 5.32 MM    |  |  |  |  |
| GRADING RESULTS         |                          |  |  |  |  |
| Carat Weight            | 2.53 CARATS              |  |  |  |  |
| Color Grade             | E STATE                  |  |  |  |  |
| Clarity Grade           | V\$ 2                    |  |  |  |  |
| Cut Grade               | EXCELLENT                |  |  |  |  |
| ADDITIONAL GRADING I    | NFORMATION               |  |  |  |  |
| Polish                  | EXCELLENT                |  |  |  |  |
| Symmetry                | EXCELLENT                |  |  |  |  |

#### 61% \_ 35° 13.5% (Faceted) $\checkmark$ 60.8% 11 43.5% Pointed

LG633404847

Report verification at igi.org