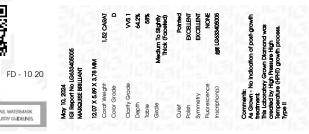

# May 10, 2024

| IGI Report Number   | LG633405005              |  |
|---------------------|--------------------------|--|
| Description         | LABORATORY GROWN DIAMOND |  |
| Shape and Cutting S | tyle MARQUISE BRILLIANT  |  |
| Measurements        | 12.07 X 5.89 X 3.78 MM   |  |
| GRADING RESULTS     |                          |  |
| Carat Weight        | 1.52 CARAT               |  |
| Color Grade         | D                        |  |
| Clarity Grade       | VVS 1                    |  |
|                     |                          |  |

#### ADDITIONAL GRADING INFORMATION

| Polish                                                                                                                                                                              | EXCELLENT        |  |  |  |
|-------------------------------------------------------------------------------------------------------------------------------------------------------------------------------------|------------------|--|--|--|
| Symmetry                                                                                                                                                                            | EXCELLENT        |  |  |  |
| Fluorescence                                                                                                                                                                        | NONE             |  |  |  |
| Inscription(s)                                                                                                                                                                      | 1631 LG633405005 |  |  |  |
| Comments: As Grown - No indication of post-growth<br>treatment.<br>This Laboratory Grown Diamond was created by High<br>Pressure High Temperature (HPHT) growth process.<br>Type II |                  |  |  |  |
|                                                                                                                                                                                     |                  |  |  |  |