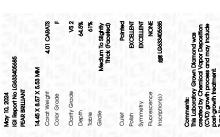

### LABORATORY GROWN DIAMOND REPORT

May 10, 2024

IGI Report Number LG633405685

Description LABORATORY GROWN DIAMOND

Shape and Cutting Style PEAR BRILLIANT

Measurements 14.45 X 8.57 X 5.53 MM

**GRADING RESULTS** 

Carat Weight 4.01 CARATS

Color Grade

Clarity Grade VS 2

### ADDITIONAL GRADING INFORMATION

**EXCELLENT** Polish

**EXCELLENT** Symmetry

Fluorescence NONE

1/5/1 LG633405685 Inscription(s)

Comments: This Laboratory Grown Diamond was created by Chemical Vapor Deposition (CVD) growth process and may include post-growth treatment.

Type IIa

© IGI 2020, International Gemological Institute

FD - 10 20

May 10, 2024

IGI Report Number LG633405685

Description LABORATORY GROWN DIAMOND

Measurements 14.45 X 8.57 X 5.53 MM

PEAR BRILLIANT

**GRADING RESULTS** 

Shape and Cutting Style

Carat Weight 4.01 CARATS

Color Grade Clarity Grade VS 2

— 61% — Medium To Slightly 64.5% Thick 46.5% (Faceted) Pointed

#### ADDITIONAL GRADING INFORMATION

Polish **EXCELLENT** 

**EXCELLENT** Symmetry Fluorescence NONE

(159) LG633405685 Inscription(s)

Comments: This Laboratory Grown Diamond was created by Chemical Vapor Deposition (CVD) growth process and may include post-growth treatment.