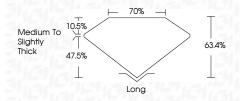

te external characteristics.

## COLOR

| D E F      | G H I J            | Faint             | Very Light        | Light      |
|------------|--------------------|-------------------|-------------------|------------|
| CLARITY    | 1-2                | 1.2               | SI <sup>1-2</sup> | . 1-3      |
| Internally | VVS <sup>1-2</sup> | VS <sup>1-2</sup> | Slightly          | Included   |
| Flawless   | Slightly Included  | Slightly Included | Included          | ii iCluded |





© IGI 2020, International Gemological Institute

FD - 10 20





May 6, 2024

IGI Report Number LG633405925

Description LABORATORY GROWN DIAMOND

Shape and Cutting Style EMERALD CUT

Measurements 7.80 X 5.60 X 3.55 MM

GRADING RESULTS

Carat Weight 1.53 CARAT

Color Grade

Clarity Grade INTERNALLY FLAWLESS



#### ADDITIONAL GRADING INFORMATION

Polish EXCELLENT
Symmetry EXCELLENT

Fluorescence NONE

Inscription(s) (G) LG633405925

Comments: This Laboratory Grown Diamond was created by Chemical Vapor Deposition (CVD) growth process and may include post-growth treatment. Type Ila