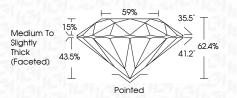

|------------------------|--------------------------------|---------------------------|----------------------|----------|
| CLARITY                |                                |                           |                      |          |
| IF                     | VVS <sup>1 - 2</sup>           | VS <sup>1-2</sup>         | SI 1-2               | 1 1-3    |
| Internally<br>Flawless | Very Very<br>Slightly Included | Very<br>Slightly Included | Slightly<br>Included | Included |



© IGI 2020, International Gemological Institute

FD - 10 20





IGI Report Number LG633406773

Description LABORATORY GROWN DIAMOND

Measurements 8.06 - 8.08 X 5.04 MM

**GRADING RESULTS** 

Shape and Cutting Style

Carat Weight 2.04 CARATS

Color Grade Clarity Grade VS 2

Cut Grade IDEAL

ROUND BRILLIANT



#### ADDITIONAL GRADING INFORMATION

**EXCELLENT** Polish

**EXCELLENT** Symmetry Fluorescence NONE

(G) LG633406773 Inscription(s)

Comments: This Laboratory Grown Diamond was created by Chemical Vapor Deposition (CVD) growth process and may include post-growth treatment.