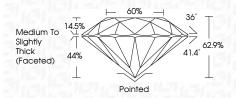

ht | Light    |
|------------------------|--------------------------------|---------------------------|------------|----------|
| CLARITY                |                                |                           |            |          |
| IF                     | VVS <sup>1 - 2</sup>           | VS 1-2                    | SI 1 - 2   | I 1-3    |
| Internally<br>Flawless | Very Very<br>Slightly Included | Very<br>Slightly Included | Slightly   | Included |



© IGI 2020, International Gemological Institute

FD - 10 20





May 3, 2024

IGI Report Number LG633406781

Description LABORATORY GROWN DIAMOND

Measurements 8.07 - 8.10 X 5.08 MM

ROUND BRILLIANT

**GRADING RESULTS** 

Shape and Cutting Style

Carat Weight 2.08 CARATS

Color Grade Ε Clarity Grade VS 2

Cut Grade **EXCELLENT** 



## ADDITIONAL GRADING INFORMATION

**EXCELLENT** Polish

**EXCELLENT** Symmetry Fluorescence NONE

(国) LG633406781 Inscription(s)

Comments: This Laboratory Grown Diamond was created by Chemical Vapor Deposition (CVD) growth process and may include post-growth treatment.