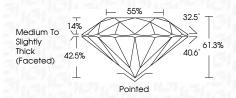

|------------------------|--------------------------------|---------------------------|----------------------|----------|
| CLARITY                |                                |                           |                      |          |
| IF                     | VVS <sup>1 - 2</sup>           | VS <sup>1-2</sup>         | SI 1-2               | 1 1-3    |
| Internally<br>Flawless | Very Very<br>Slightly Included | Very<br>Slightly Included | Slightly<br>Included | Included |



© IGI 2020, International Gemological Institute

FD - 10 20





May 4, 2024

IGI Report Number LG633406799

Description LABORATORY GROWN DIAMOND

Measurements 6.53 - 6.56 X 4.01 MM

ROUND BRILLIANT

**GRADING RESULTS** 

Shape and Cutting Style

Carat Weight 1.06 CARAT

Color Grade E

Cut Grade EXCELLENT



#### ADDITIONAL GRADING INFORMATION

Polish **EXCELLENT** 

Symmetry **EXCELLENT**Fluorescence **NONE** 

Inscription(s)

Comments: This Laboratory Grown Diamond was created by Chemical Vapor Deposition (CVD) growth process and may include post-growth treatment.