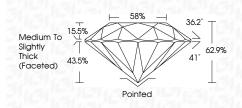

| 7.26 - 7.28 X 4.57 MM                                                                                                    | WW                                                                                                                                                        |  |
|--------------------------------------------------------------------------------------------------------------------------|-----------------------------------------------------------------------------------------------------------------------------------------------------------|--|
| Carat Weight                                                                                                             | 1.51 CARAT                                                                                                                                                |  |
| Color Grade                                                                                                              |                                                                                                                                                           |  |
| Clarity Grade                                                                                                            | 1 SV                                                                                                                                                      |  |
| Cut Grade                                                                                                                | EXCELLENT                                                                                                                                                 |  |
| Depth                                                                                                                    | 62.9%                                                                                                                                                     |  |
| Table                                                                                                                    | 56%                                                                                                                                                       |  |
| Girdle                                                                                                                   | Medium To Slightly<br>Thick (Faceted)                                                                                                                     |  |
| Culet                                                                                                                    | Pointed                                                                                                                                                   |  |
| Polish                                                                                                                   | EXCELLENT                                                                                                                                                 |  |
| Symmetry                                                                                                                 | EXCELLENT                                                                                                                                                 |  |
| Fluorescence                                                                                                             | NONE                                                                                                                                                      |  |
| Inscription(s)                                                                                                           | (g) LG633406815                                                                                                                                           |  |
| Comments:<br>This Laboratory Grown<br>areated by Chemical V<br>(CVD) growth process<br>post-growth treatment<br>Type IIa | Comments:<br>This Laboratory Grown Diamond was<br>constand by Chemical Vapor Deposition<br>control of Chemical Vapor Deposition<br>post-growth freatment. |  |
|                                                                                                                          |                                                                                                                                                           |  |