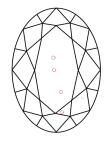

#### **CLARITY CHARACTERISTICS**

### **KEY TO SYMBOLS**

Red symbols indicate internal characteristics. Green symbols indicate external characteristics.