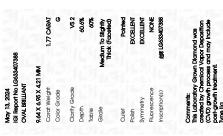

### LABORATORY GROWN DIAMOND REPORT

May 13, 2024

IGI Report Number LG633407388

Description LABORATORY GROWN DIAMOND

Shape and Cutting Style OVAL BRILLIANT

Measurements 9.64 X 6.95 X 4.21 MM

## **GRADING RESULTS**

Carat Weight 1.77 CARAT

Color Grade G

Clarity Grade VS 2

#### ADDITIONAL GRADING INFORMATION

Polish **EXCELLENT** 

Symmetry **EXCELLENT** 

Fluorescence NONE

Inscription(s) (G) LG633407388

Comments: This Laboratory Grown Diamond was created by Chemical Vapor Deposition (CVD) growth process and may include post-growth treatment. Type Ila

© IGI 2020, International Gemological Institute

FD - 10 20

May 13, 2024

IGI Report Number LG633407388

Description LABORATORY GROWN DIAMOND

Shape and Cutting Style OVAL BRILLIANT

Measurements 9.64 X 6.95 X 4.21 MM

**GRADING RESULTS** 

Carat Weight 1.77 CARAT

G

VS 2

(159) LG633407388

Color Grade
Clarity Grade

Pointed

#### ADDITIONAL GRADING INFORMATION

Polish EXCELLENT
Symmetry EXCELLENT

Fluorescence NONE

Comments: This Laboratory Grown Diamond was created by Chemical Vapor Deposition (CVD) growth process and may include post-growth treatment.

туре па

Inscription(s)