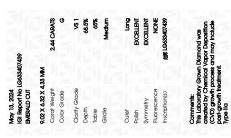

© IGI 2020, International Gemological Institute

FD - 10 20

May 13, 2024

IGI Report Number LG633407439

Description LABORATORY GROWN DIAMOND
Shape and Cutting Style EMERALD CUT

Measurements 9.02 X 6.32 X 4.33 MM

GRADING RESULTS

Carat Weight 2.44 CARATS

Color Grade G
Clarity Grade V\$ 1

#### ADDITIONAL GRADING INFORMATION

Polish EXCELLENT
Symmetry EXCELLENT

Fluorescence NONE

(G) LG633407439

Comments: This Laboratory Grown Diamond was created by Chemical Vapor Deposition (CVD) growth process and may include post-growth treatment.

Type II

Inscription(s)