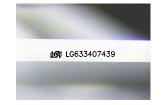

### LABORATORY GROWN DIAMOND REPORT

May 13, 2024

IGI Report Number LG633407439

Description LABORATORY GROWN DIAMOND

Shape and Cutting Style EMERALD CUT

Measurements 9.02 X 6.32 X 4.33 MM

**GRADING RESULTS** 

Carat Weight 2.44 CARATS

Color Grade

G

Clarity Grade V\$ 1

### ADDITIONAL GRADING INFORMATION

Polish **EXCELLENT** 

Symmetry **EXCELLENT** 

Fluorescence NONE

Inscription(s) (3) LG633407439

Comments: This Laboratory Grown Diamond was created by Chemical Vapor Deposition (CVD) growth process and may include post-growth treatment.

## LG633407439

Report verification at igi.org

© IGI 2020, International Gemological Institute

FD - 10 20

May 13, 2024

IGI Report Number LG633407439

Description LABORATORY GROWN DIAMOND
Shape and Cutting Style EMERALD CUT

Measurements 9.02 X 6.32 X 4.33 MM

GRADING RESULTS

Carat Weight 2.44 CARATS

Color Grade G
Clarity Grade V\$ 1

#### ADDITIONAL GRADING INFORMATION

Polish EXCELLENT
Symmetry EXCELLENT

Fluorescence NONE

(G) LG633407439

Comments: This Laboratory Grown Diamond was created by Chemical Vapor Deposition (CVD) growth process and may include post-growth treatment.