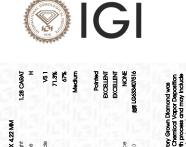

### 67% --Medium 10.5% 거 71.3% 57%

Pointed

LG633407516

Report verification at igi.org

Sample Image Used

# May 14, 2024

| IGI Report Number<br>Description | LG633407516<br>LABORATORY GROWN DIAMOND |
|----------------------------------|-----------------------------------------|
| Shape and Cutting S              | tyle PRINCESS CUT                       |
| Measurements                     | 5.94 X 5.92 X 4.22 MM                   |
| GRADING RESULTS                  |                                         |
| Carat Weight                     | 1.28 CARAT                              |
| Color Grade                      | н                                       |
| Clarity Grade                    | VS 1                                    |
|                                  |                                         |
|                                  |                                         |