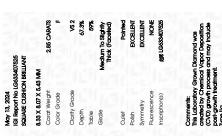

### LABORATORY GROWN DIAMOND REPORT

May 13, 2024

IGI Report Number LG633407525

Description LABORATORY GROWN DIAMOND

Shape and Cutting Style SQUARE CUSHION BRILLIANT

8.33 X 8.07 X 5.43 MM Measurements

**GRADING RESULTS** 

Carat Weight 2.85 CARATS

Color Grade

Clarity Grade VS 2

## ADDITIONAL GRADING INFORMATION

**EXCELLENT** Polish

**EXCELLENT** Symmetry

Fluorescence NONE

1/3/1 LG633407525 Inscription(s)

Comments: This Laboratory Grown Diamond was created by Chemical Vapor Deposition (CVD) growth process and may include post-growth treatment. Type IIa

© IGI 2020, International Gemological Institute

FD - 10 20

May 13, 2024

IGI Report Number LG633407525 Description LABORATORY GROWN DIAMOND

Shape and Cutting Style SQUARE CUSHION BRILLIANT Measurements 8.33 X 8.07 X 5.43 MM

**GRADING RESULTS** 

Carat Weight 2.85 CARATS

Clarity Grade

Color Grade

VS 2

#### ADDITIONAL GRADING INFORMATION

EXCELLENT Polish **EXCELLENT** Symmetry

Fluorescence NONE

(159) LG633407525 Inscription(s) Comments: This Laboratory Grown Diamond was

created by Chemical Vapor Deposition (CVD) growth process and may include post-growth treatment.