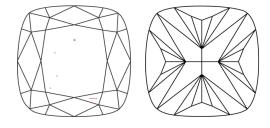

# **ELECTRONIC COPY**

### LABORATORY GROWN DIAMOND REPORT

May 13, 2024

IGI Report Number LG633407525

Description LABORATORY GROWN DIAMOND

Shape and Cutting Style SQUARE CUSHION BRILLIANT

8.33 X 8.07 X 5.43 MM Measurements

**GRADING RESULTS** 

Carat Weight 2.85 CARATS

Color Grade

Clarity Grade VS 2

## ADDITIONAL GRADING INFORMATION

**EXCELLENT** Polish

**EXCELLENT** Symmetry

Fluorescence NONE

1/3/1 LG633407525 Inscription(s)

Comments: This Laboratory Grown Diamond was created by Chemical Vapor Deposition (CVD) growth process and may include post-growth treatment. Type IIa

# LG633407525

Report verification at igi.org

### **PROPORTIONS**





Sample Image Used

#### **CLARITY CHARACTERISTICS**



### **KEY TO SYMBOLS**

Red symbols indicate internal characteristics. Green symbols indicate external characteristics.

### **COLOR**

| DEF                    | G H I J                        | Faint                     | Very Light           | Light    |
|------------------------|--------------------------------|---------------------------|----------------------|----------|
| <b>CLARITY</b>         | WS <sup>1 - 2</sup>            | VS <sup>1-2</sup>         | SI <sup>1-2</sup>    | 11-3     |
| Internally<br>Flawless | Very Very<br>Slightly Included | Very<br>Slightly Included | Slightly<br>Included | Included |



© IGI 2020, International Gemological Institute

FD - 10 20





May 13, 2024

IGI Report Number LG633407525 Description LABORATORY GROWN DIAMOND

Shape and Cutting Style